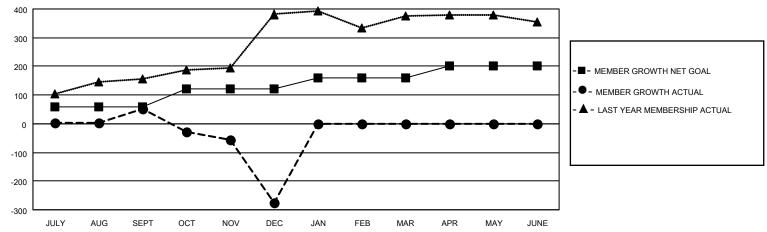

## LOCATION INDIA District 3233 C Results as of: 12/31/2021

| Clubs                 |               |           |               | Members               |                        |                         |                                                    |
|-----------------------|---------------|-----------|---------------|-----------------------|------------------------|-------------------------|----------------------------------------------------|
| RESULTS FOR 2021-2022 |               |           |               | RESULTS FOR 2021-2022 |                        |                         |                                                    |
| QUARTER               | NEW CLUB GOAL | NEW CLUBS | DROPPED CLUBS | QUARTER MEME          | BER GROWTH NET<br>GOAL | MEMBER GROWTH<br>ACTUAL | DROPPED<br>MEMBERS ACTUAL<br>(including transfers) |
| JULY/AUG/SEPT         | 2             | 5         | 3             | JULY/AUG/SEPT         | 60                     | 183                     | 121                                                |
| OCT/NOV/DEC           | 1             | 0         | 19            | OCT/NOV/DEC           | 60                     | 113                     | 440                                                |
| JAN/FEB/MAR           | 1             | 0         | 0             | JAN/FEB/MAR           | 40                     | 0                       | 0                                                  |
| APR/MAY/JUNE          | 1             | 0         | 0             | APR/MAY/JUNE          | 40                     | 0                       | 0                                                  |

## GOALS AND ACTUAL MEMBERS CUMULATIVE

| DROPPED CLUBS: 22 |     | 37 CLUBS OF 130 ADDED 1 OR<br>MORE NEW MEMBERS | GENDER DISTRIBUTION                 |              |  |
|-------------------|-----|------------------------------------------------|-------------------------------------|--------------|--|
|                   |     | WORE NEW MEMBERS                               | MALE 1,794 (64.23%)                 |              |  |
|                   |     |                                                | FEMALE                              | 999 (35.77%) |  |
| DROPPED MEMBERS   |     |                                                | NON BINARY                          | 0 (0.00%)    |  |
|                   |     |                                                | PREFER NOT TO ANSWER                | 0 (0.00%)    |  |
| DECEASED          | 8   |                                                |                                     |              |  |
| CLUB CANCELLED    | 326 | CLICK HERE FOR CUMULATIVE                      | TOTAL FAMILY UNIT MEMBERS 1,003     |              |  |
| OTHER             | 227 | MEMBERSHIP DATA                                |                                     |              |  |
| TOTAL             | 561 |                                                | FAMILY MEMBERS PAYING HALF DUES 582 |              |  |
|                   |     |                                                |                                     |              |  |