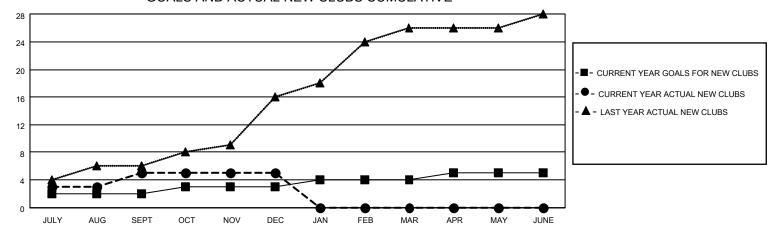

## LOCATION INDIA District 3233 C Results as of: 12/31/2021

| Clubs                 |               |           |               | Members               |                        |                         |                                                    |
|-----------------------|---------------|-----------|---------------|-----------------------|------------------------|-------------------------|----------------------------------------------------|
| RESULTS FOR 2021-2022 |               |           |               | RESULTS FOR 2021-2022 |                        |                         |                                                    |
| QUARTER               | NEW CLUB GOAL | NEW CLUBS | DROPPED CLUBS | QUARTER MEME          | BER GROWTH NET<br>GOAL | MEMBER GROWTH<br>ACTUAL | DROPPED<br>MEMBERS ACTUAL<br>(including transfers) |
| JULY/AUG/SEPT         | 2             | 5         | 3             | JULY/AUG/SEPT         | 60                     | 183                     | 121                                                |
| OCT/NOV/DEC           | 1             | 0         | 19            | OCT/NOV/DEC           | 60                     | 113                     | 440                                                |
| JAN/FEB/MAR           | 1             | 0         | 0             | JAN/FEB/MAR           | 40                     | 0                       | 0                                                  |
| APR/MAY/JUNE          | 1             | 0         | 0             | APR/MAY/JUNE          | 40                     | 0                       | 0                                                  |

## GOALS AND ACTUAL NEW CLUBS CUMULATIVE